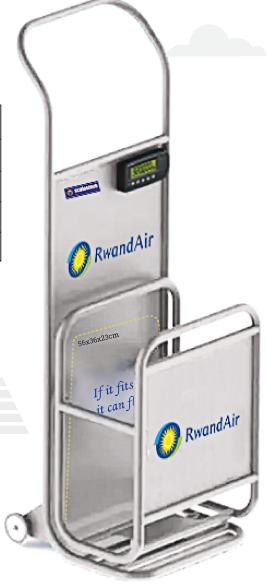

## **Airport Baggage Scale**

## **Dimensions**

| Overall height           | 1800mm         |
|--------------------------|----------------|
| Base front to back depth | 506mm          |
| Width                    | 670mm          |
| Weight                   | 48kg           |
| Bag cage                 | 56 x 36 x 23cm |

- Portable device capable of accurately measuring the dimensions (length, width, and height) of hand luggage
- Equipped with weight sensors to accurately measure the weight of the luggage
- Integrated with smart technology to display measurement results and provide feedback to users
- Compatible with RwandAir's regulations and standards.
- Provide a user-friendly interface for ease of operations