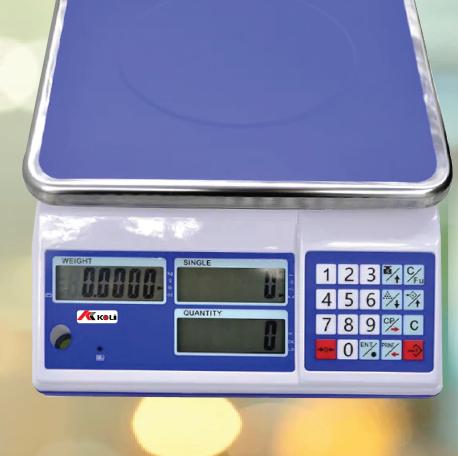

## **Counting Scale**

Capacity: 30kg

Say goodbye to manual counting

Intelligent counting

Accurate counting

High Speed & Efficient

Cn-V3dl is a versatile scale ideal for various applications. It's designed to accommodate a wide range of weighing needs, making it suitable for home, commercial, and industrial settings.

The scale's compact design and durable construction ensure portability and longevity.

The high-definition LCD screen ensures clear readings day and night

It features an easy-to-read leveling bubble, making it simple to achieve optimal accuracy