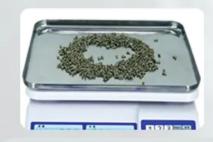

## **Counting Scale**

Capacity: 30kg

Say goodbye to manual counting

Intelligent counting

Accurate counting

High Speed & Efficient

Cn-V3dl is a versatile scale ideal for various applications. It's designed to accommodate a wide range of weighing needs, making it suitable for home, commercial, and industrial settings.