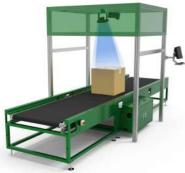

## DWS(Automatic Pacel Dimension / Weight / Scan Equipment)

## / Advantages and features

- High automation, few labor consumption; automatically weighing, dimensioning, barcode scanning, documenting and submitting the data
- High efficiency, the maximum speed is up to 50pcs/minute
- Barcode high recognition rate, high measurement accuracy, fast collection and integration, large overall flow
- Seamless converted with the WMS, because the acquired data can be documented or submitted at any pointed location and DWS software can be imbedded inside the express software.
- The afterward sorter and chute are optional and mature
- Easy installation, simple operation, cheap maintenance, stable function.

| / Parameters       |                                                                                                 |
|--------------------|-------------------------------------------------------------------------------------------------|
| Power supply       | AC220V, single phase, 50-60Hz                                                                   |
| Weight range       | 0.1~60kg                                                                                        |
| Weight accuracy    | ±50g                                                                                            |
| Dimension range    | (L*W*H): 1000*900*700mm~100*100mm                                                               |
| Dimension accuracy | ±10mm                                                                                           |
| Speed              | Liner speed 1-1.5meters/second                                                                  |
| Barcode density    | 0.3mm or 12mil                                                                                  |
| Barcode location   | on top of the parcel                                                                            |
| Barcode types      | 1D code: Code 39,Code 128,Code 93,ITF25,CodaBar,EAN8,EAN13,UPCA,UPCE, etc; 2D code: QR, DM, etc |