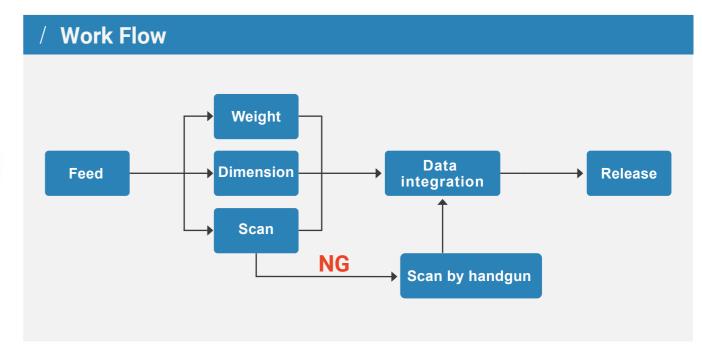

## / Advantages and features

- High automation, few labor consumption; automatically weighing, dimensioning, barcode scanning, documenting and submitting the data
- High efficiency, the maximum speed is up to 50pcs/minute
- Barcode high recognition rate, high measurement accuracy, fast collection and integration, large overall flow
- Seamless converted with the WMS, because the acquired data can be documented or submitted at any pointed location and DWS software can be imbedded inside the express software.
- The afterward sorter and chute are optional and mature
- Easy installation, simple operation, cheap maintenance, stable function.