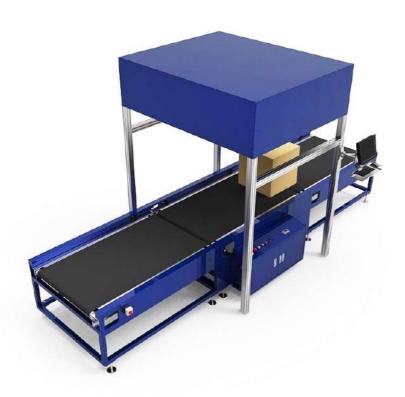

## DWS(Automatic Pacel Dimension / Weight / Scan Equipment)

## / Advantages and features

- High automation, few labor consumption; automatically weighing, dimensioning, barcode scanning, documenting and submitting the data
- High efficiency, the maximum speed is up to 50pcs/minute
- Barcode high recognition rate, high measurement accuracy, fast collection and integration, large overall flow
- Seamless converted with the WMS, because the acquired data can be documented or submitted at any pointed location and DWS software can be imbedded inside the express software.
- The afterward sorter and chute are optional and mature
- Easy installation, simple operation, cheap maintenance, stable function.

| / Parameters       |                                                                                                 |
|--------------------|-------------------------------------------------------------------------------------------------|
| Power supply       | AC220V, single phase, 50-60Hz                                                                   |
| Weight range       | 0.1~60kg                                                                                        |
| Weight accuracy    | ±50g                                                                                            |
| Dimension range    | (L*W*H): 1000*900*700mm~100*100mm                                                               |
| Dimension accuracy | ±10mm                                                                                           |
| Speed              | Liner speed 1-1.5meters/second                                                                  |
| Barcode density    | 0.3mm or 12mil                                                                                  |
| Barcode location   | on top of the parcel                                                                            |
| Barcode types      | 1D code: Code 39,Code 128,Code 93,ITF25,CodaBar,EAN8,EAN13,UPCA,UPCE, etc; 2D code: QR, DM, etc |