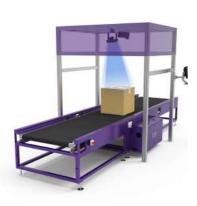

## DWS(Automatic Pacel Dimension / Weight / Scan Equipment)

## / Advantages and features

- High automation, few labor consumption; automatically weighing, dimensioning, barcode scanning, documenting and submitting the data
- High efficiency, the maximum speed is up to 50pcs/minute
- Barcode high recognition rate, high measurement accuracy, fast collection and integration, large overall flow
- Seamless converted with the WMS, because the acquired data can be documented or submitted at any pointed location and DWS software can be imbedded inside the express software.
- The afterward sorter and chute are optional and mature
- Easy installation, simple operation, cheap maintenance, stable function.

| / Parameters       |                                                                                                 |
|--------------------|-------------------------------------------------------------------------------------------------|
| Power supply       | AC220V, single phase, 50-60Hz                                                                   |
| Weight range       | 0.1~60kg                                                                                        |
| Weight accuracy    | ±50g                                                                                            |
| Dimension range    | (L*W*H): 1000*900*700mm~100*100mm                                                               |
| Dimension accuracy | ±10mm                                                                                           |
| Speed              | Liner speed 1-1.5meters/second                                                                  |
| Barcode density    | 0.3mm or 12mil                                                                                  |
| Barcode location   | on top of the parcel                                                                            |
| Barcode types      | 1D code: Code 39,Code 128,Code 93,ITF25,CodaBar,EAN8,EAN13,UPCA,UPCE, etc; 2D code: QR, DM, etc |