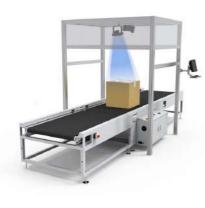

## DWS(Automatic Pacel Dimension / Weight / Scan Equipment)

## / Advantages and features

- High automation, few labor consumption; automatically weighing, dimensioning, barcode scanning, documenting and submitting the data
- High efficiency, the maximum speed is up to 50pcs/minute
- Barcode high recognition rate, high measurement accuracy, fast collection and integration, large overall flow
- Seamless converted with the WMS, because the acquired data can be documented or submitted at any pointed location and DWS software can be imbedded inside the express software.
- The afterward sorter and chute are optional and mature
- Easy installation, simple operation, cheap maintenance, stable function.

| / Parameters       |                                                                                                 |
|--------------------|-------------------------------------------------------------------------------------------------|
| Power supply       | AC220V, single phase, 50-60Hz                                                                   |
| Weight range       | 0.1~60kg                                                                                        |
| Weight accuracy    | ±50g                                                                                            |
| Dimension range    | (L*W*H): 1000*900*700mm~100*100mm                                                               |
| Dimension accuracy | ±10mm                                                                                           |
| Speed              | Liner speed 1-1.5meters/second                                                                  |
| Barcode density    | 0.3mm or 12mil                                                                                  |
| Barcode location   | on top of the parcel                                                                            |
| Barcode types      | 1D code: Code 39,Code 128,Code 93,ITF25,CodaBar,EAN8,EAN13,UPCA,UPCE, etc; 2D code: QR, DM, etc |