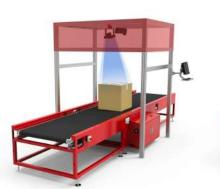

## DWS(Automatic Pacel Dimension / Weight / Scan Equipment)

## / Advantages and features

- High automation, few labor consumption; automatically weighing, dimensioning, barcode scanning, documenting and submitting the data
- High efficiency, the maximum speed is up to 50pcs/minute
- Barcode high recognition rate, high measurement accuracy, fast collection and integration, large overall flow
- Seamless converted with the WMS, because the acquired data can be documented or submitted at any pointed location and DWS software can be imbedded inside the express software.
- The afterward sorter and chute are optional and mature
- Easy installation, simple operation, cheap maintenance, stable function.

| / Parameters       |                                                                                                 |
|--------------------|-------------------------------------------------------------------------------------------------|
| Power supply       | AC220V, single phase, 50-60Hz                                                                   |
| Weight range       | 0.1~60kg                                                                                        |
| Weight accuracy    | ±50g                                                                                            |
| Dimension range    | (L*W*H): 1000*900*700mm~100*100mm                                                               |
| Dimension accuracy | ±10mm                                                                                           |
| Speed              | Liner speed 1-1.5meters/second                                                                  |
| Barcode density    | 0.3mm or 12mil                                                                                  |
| Barcode location   | on top of the parcel                                                                            |
| Barcode types      | 1D code: Code 39,Code 128,Code 93,ITF25,CodaBar,EAN8,EAN13,UPCA,UPCE, etc; 2D code: QR, DM, etc |