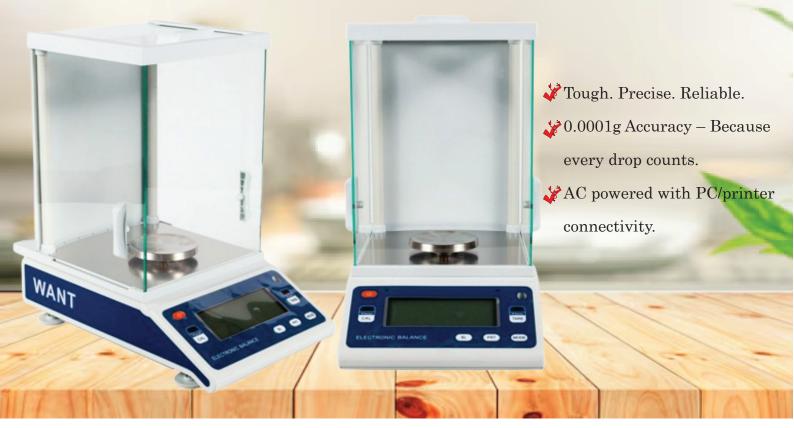

## **FA2004H - 0.0001g/200kg** Want Analytical Balance

## **Technical Features:**

| Model:             | FA2004H                                                         |
|--------------------|-----------------------------------------------------------------|
| Max Capacity:      | 200g Readability: 0.0001g                                       |
| Pan Size:          | Circle 80 mm SST 304                                            |
| Display:           | LCD (white bright backlit) (L×W) 4.7"×2.4" (120×60 mm)          |
| Interface:         | RS232 Port                                                      |
| Power:             | AC (220-240V 50HZ / 110-120V 60HZ)                              |
| Units:             | g, oz, ct, lb.                                                  |
| More functions:    | Automatic calibration, counting, percentage, full range tare,   |
|                    | over-load protection, zero tracking, automatic error correction |
| Integrating time:  | 2/4/8 s                                                         |
| Value stable time: | <=5 s                                                           |
|                    |                                                                 |