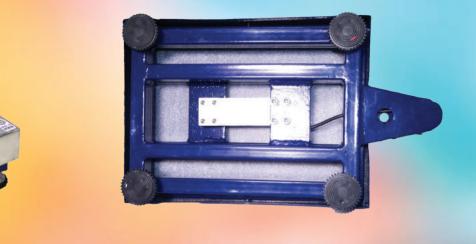

### Mild Steel with SS top Platform Scale

Plate size: 300x400mm

# Features

- Chrome Plated Standard Pole
- Structure Safe Maximum load 100%
- Material: Mild steel
- Powder Coated Steel Structure
- NOTE: it can be fitted with an indicator/display of your choice.
- Load cell: OIML Single Point Type
- Adjustable Rubber Corner Legs

## Size & Configuration

| Size       | Capacity   | Division |
|------------|------------|----------|
| 40 x 40 cm | 100/150 kg | 20/50 gm |