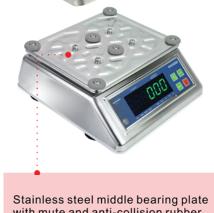

s, delicatessens or any other use.

Easy to read, big LCD & high brightness LED Display

| Full stainless | steel | load | plate |
|----------------|-------|------|-------|
| i an stanness  | 30001 | loud | piace |

| Model No.       | KW1000-LCD                  |  |
|-----------------|-----------------------------|--|
| Function        | Weighing,Counting           |  |
| Shape           | Square                      |  |
| Weighing Method | Automatic                   |  |
| Certificate     | CE                          |  |
| Application     | Commercial Scale            |  |
| Structure       | Electronic Scale            |  |
| Pan Size        | 305*330mm (Stainless Steel) |  |
| Capacity        | 30kg                        |  |
| Power Supply    | 110-240V(AC)/50-60Hz        |  |



with mute and anti-collision rubber.