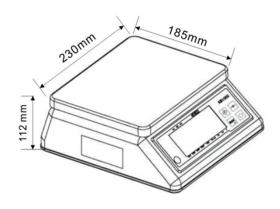

Easy to read, big LCD & high brightness LED Display

| Full stainless | steel | load | plate |
|----------------|-------|------|-------|
| i an stanness  | 30001 | loud | piace |

| Model No.       | KW1000-LCD                  |  |
|-----------------|-----------------------------|--|
| Function        | Weighing,Counting           |  |
| Shape           | Square                      |  |
| Weighing Method | Automatic                   |  |
| Certificate     | CE                          |  |
| Application     | Commercial Scale            |  |
| Structure       | Electronic Scale            |  |
| Pan Size        | 305*330mm (Stainless Steel) |  |
| Capacity        | 30kg                        |  |
| Power Supply    | 110-240V(AC)/50-60Hz        |  |