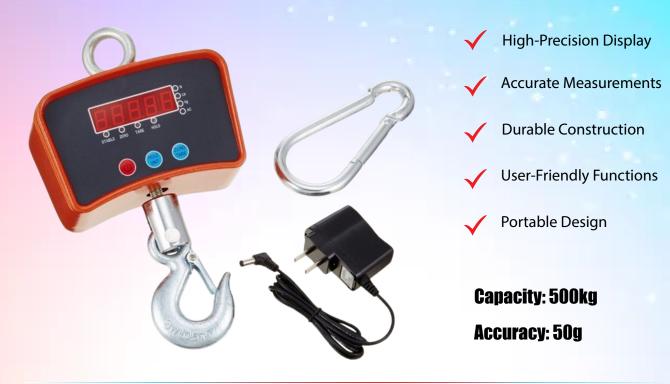

## OCS - S Crane Scale

## **Features**

- Enlarged screen/display: Features 2" long LED display with white backlight and huge black numbers with high-precision visibility of over 10 meters distance.
- Accurate/sensitive readings: High-quality adaptation for taking consistent and accurate measurements. Readings instantly get adjusted once load changes.
- Adaptability and user-friendly design: A simple device (with manual) which can be hanged, then loads fit into bags and attached to hooks (load receptors).
- Readability: Features Autozero, Zero, Tare, Hold, Auto power-off/on, battery supervision, overload alarm, and unit switch functions.
- Portability and safety: Safely adapted load receptor, shackle and hook are made of high-quality stainless steel, thus offer sturdy and durable attributes.
- Multi-purpose features: This scale is hand-held and very portable. Thus, it can be adapted for farms, hunting, fishing, workshops etc.

## **Specification**

Accuracy class OIML III Tare range 100%F.S. 4%F.S. Zero range Safe overload 120%F.S. 400%F.S. Ultimate overload 100%F.S.+9e Overload alarm Battery life >100h -10 ~40 Temperature range