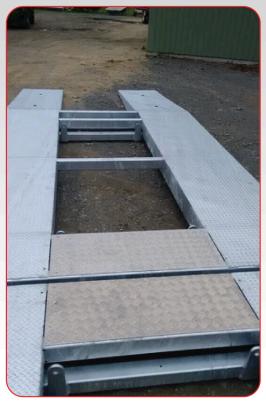

#### **DESCRIPTION**

This is designed as a Portable Weighbridge as opposed to a large platform scale, allowing free movement of the live weighing deck, without a frame, while using appropriate weighbridge load cells, with large ball bearings protected by rubber boot, and an overall low maintenance design. Ideal for Rural Maize and Silage Contractors, Forestry, Quarries, Ports, Roading Projects, Scrap Metal Merchants, and Waste sites, e.g. Refuse Transfer Stations and landfills. Anywhere where either the portable weighbridge needs to be moved regularly, space is at a premium, concrete foundations are not viable, or where the site is populated on a short-term basis.

### **FEATURES**

- 4m x 2.9m decks combined in configuration of 2, 3, or 4 decks with or without spacers
- Robust construction using 4 x 10t weighbridge load cells in each deck
- Free-floating decks (as per traditional weighbridge) which can also accommodate overhang for wider trailers as well as negating binding issues as there is no external frame
- Powder coated finish
- Easy setup and transportation
- No specific foundation requirements can be used on compacted level ground or concrete pad
- Approved for trade use by Weights & Measures
- No need to recertify when changing location
- Load cells are removable if maintenance is required by removing 4 bolts in deck and 8 bolts that secure the load cell to the frame
- Option of mid spacer between platforms to suit your setup.