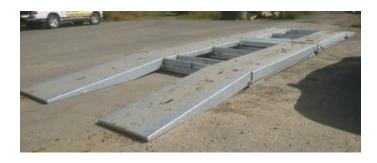

#### **DESCRIPTION**

This is designed as a Portable Weighbridge as opposed to a large platform scale, allowing free movement of the live weighing deck, without a frame, while using appropriate weighbridge load cells, with large ball bearings protected by rubber boot, and an overall low maintenance design. Ideal for Rural Maize and Silage Contractors, Forestry, Quarries, Ports, Roading Projects, Scrap Metal Merchants, and Waste sites, e.g. Refuse Transfer Stations and landfills. Anywhere where either the portable weighbridge needs to be moved regularly, space is at a premium, concrete foundations are not viable, or where the site is populated on a short-term basis.

### **FEATURES**

- 4m x 2.9m decks combined in configuration of 2, 3, or 4 decks with or without spacers
- Robust construction using 4 x 10t weighbridge load cells in each deck
- Free-floating decks (as per traditional weighbridge) which can also accommodate overhang for wider trailers as well as negating binding issues as there is no external frame
- Powder coated finish
- Easy setup and transportation
- No specific foundation requirements can be used on compacted level ground or concrete pad
- Approved for trade use by Weights & Measures
- No need to recertify when changing location
- Load cells are removable if maintenance is required by removing 4 bolts in deck and 8 bolts that secure the load cell to the frame
- Option of mid spacer between platforms to suit your setup.