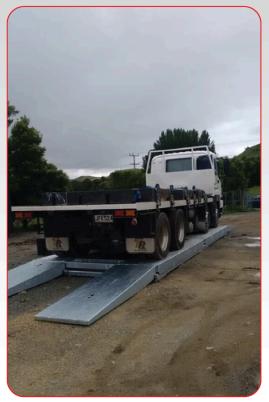

#### **DESCRIPTION**

This is designed as a Portable Weighbridge as opposed to a large platform scale, allowing free movement of the live weighing deck, without a frame, while using appropriate weighbridge load cells, with large ball bearings protected by rubber boot, and an overall low maintenance design. Ideal for Rural Maize and Silage Contractors, Forestry, Quarries, Ports, Roading Projects, Scrap Metal Merchants, and Waste sites, e.g. Refuse Transfer Stations and landfills. Anywhere where either the portable weighbridge needs to be moved regularly, space is at a premium, concrete foundations are not viable, or where the site is populated on a short-term basis.