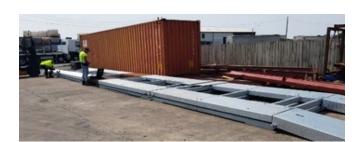

#### **DESCRIPTION**

This is designed as a Portable Weighbridge as opposed to a large platform scale, allowing free movement of the live weighing deck, without a frame, while using appropriate weighbridge load cells, with large ball bearings protected by rubber boot, and an overall low maintenance design. Ideal for Rural Maize and Silage Contractors, Forestry, Quarries, Ports, Roading Projects, Scrap Metal Merchants, and Waste sites, e.g. Refuse Transfer Stations and landfills. Anywhere where either the portable weighbridge needs to be moved regularly, space is at a premium, concrete foundations are not viable, or where the site is populated on a short-term basis.

### **FEATURES**

- 4m x 2.9m decks combined in configuration of 2, 3, or 4 decks with or without spacers
- Robust construction using 4 x 10t weighbridge load cells in each deck
- Free-floating decks (as per traditional weighbridge) which can also accommodate overhang for wider trailers as well as negating binding issues as there is no external frame
- Powder coated finish
- Easy setup and transportation
- No specific foundation requirements can be used on compacted level ground or concrete pad
- Approved for trade use by Weights & Measures
- No need to recertify when changing location
- Load cells are removable if maintenance is required by removing 4 bolts in deck and 8 bolts that secure the load cell to the frame
- Option of mid spacer between platforms to suit your setup.