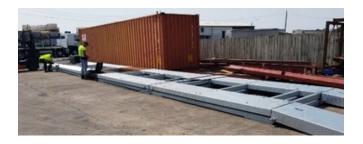

#### **DESCRIPTION**

This is designed as a Portable Weighbridge as opposed to a large platform scale, allowing free movement of the live weighing deck, without a frame, while using appropriate weighbridge load cells, with large ball bearings protected by rubber boot, and an overall low maintenance design. Ideal for Rural Maize and Silage Contractors, Forestry, Quarries, Ports, Roading Projects, Scrap Metal Merchants, and Waste sites, e.g. Refuse Transfer Stations and landfills. Anywhere where either the portable weighbridge needs to be moved regularly, space is at a premium, concrete foundations are not viable, or where the site is populated on a short-term basis.

### **FEATURES**

- 4m x 2.9m decks combined in configuration of 2, 3, or 4 decks with or without spacers
- Robust construction using 4 x 10t weighbridge load cells in each deck
- Free-floating decks (as per traditional weighbridge) which can also accommodate overhang for wider trailers as well as negating binding issues as there is no external frame
- Powder coated finish
- Easy setup and transportation
- No specific foundation requirements can be used on compacted level ground or concrete pad
- Approved for trade use by Weights & Measures
- No need to recertify when changing location
- Load cells are removable if maintenance is required by removing 4 bolts in deck and 8 bolts that secure the load cell to the frame
- Option of mid spacer between platforms to suit your setup.