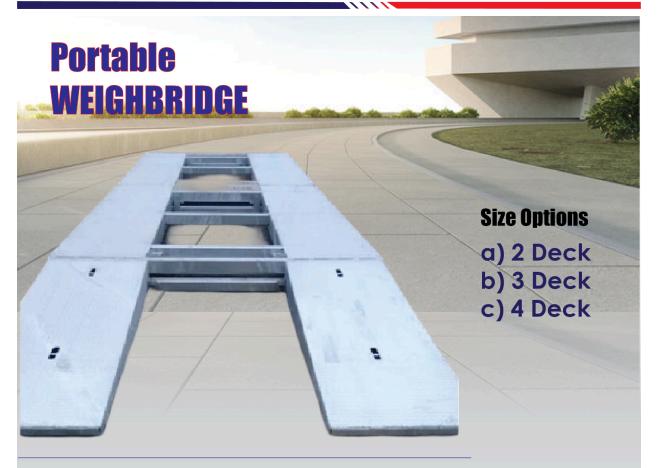

#### **DESCRIPTION**

This is designed as a Portable Weighbridge as opposed to a large platform scale, allowing free movement of the live weighing deck, without a frame, while using appropriate weighbridge load cells, with large ball bearings protected by rubber boot, and an overall low maintenance design. Ideal for Rural Maize and Silage Contractors, Forestry, Quarries, Ports, Roading Projects, Scrap Metal Merchants, and Waste sites, e.g. Refuse Transfer Stations and landfills. Anywhere where either the portable weighbridge needs to be moved regularly, space is at a premium, concrete foundations are not viable, or where the site is populated on a short-term basis.

### **FEATURES**

- 4m x 2.9m decks combined in configuration of 2, 3, or 4 decks with or without spacers
- Robust construction using 4 x 10t weighbridge load cells in each deck
- Free-floating decks (as per traditional weighbridge) which can also accommodate overhang for wider trailers as well as negating binding issues as there is no external frame
- Powder coated finish
- Easy setup and transportation
- No specific foundation requirements can be used on compacted level ground or concrete pad
- Approved for trade use by Weights & Measures
- No need to recertify when changing location
- Load cells are removable if maintenance is required by removing 4 bolts in deck and 8 bolts that secure the load cell to the frame
- Option of mid spacer between platforms to suit your setup.

# **OPTIONS**