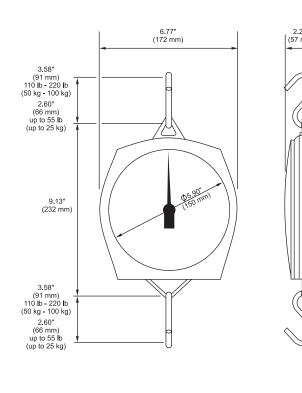

Available in a wide range of capacities from 5 kg to 300 kg with easy-to-read dial markings and optional weigh pans.

### Construction

Robust die cast casing