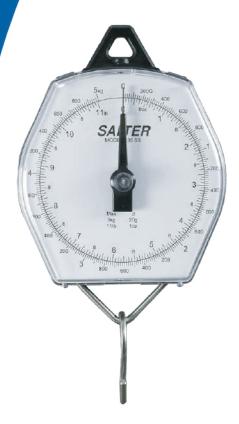

## Salter 235 Series

# Mechanical Hanging Scale

The robust 235 Salter Mechanical Hanging Scales provides high quality, repeatable accuracy. tails. Designed and manufactured to last, the 235 Salter Mechanical Hanging Scales are all made from the highest quality materials and designed to deliver well over one million weighments in the life of the scale. Fitted with precision machined rack and pinions with fully corrosion resistant stainless steel hooks and

Available in a wide range of capacities from 5 kg to 300 kg with easy-to-read dial markings and optional weigh pans.