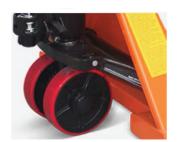

## **Standard PU Wheels**

Red PU steering wheels and double loading rollers, soft surface texture with quite and non - skid performance, suitable for smooth surfaces ground such as ceramic tile or paint marble