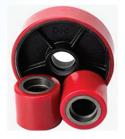

## **Standard PU Wheels**

Red PU steering wheels and double loading rollers, soft surface texture with quite and non - skid performance, suitable for smooth surfaces ground such as ceramic tile or paint marble

## **Option - Nylon Wheels**

Nylon steering wheels and double loading rollers, hard surface texture with strong bearing capacity, suitable for cement or other rough ground

SCS-CAC-CWD pallet track is a kind of pallet track that can transport and weigh at the same time. The body is made of high-strength carbon steel material, and it is equipped with a good sealing performance integrated casting hydraulic cylinder. The integrated fully sealed waterproof indicator with the die casting aluminum alloy house case, which has a good performance in anti-dust and anti-impact, there is also optional Bluetooth, built-in printer, and scanning gun bracket. With the SCS-CAC-NL pallet tracking, material handling is faster and more efficient for your warehouse.