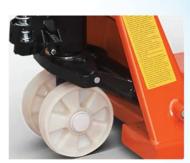

## **Option - Nylon Wheels**

Nylon steering wheels and double loading rollers, hard surface texture with strong bearing capacity, suitable for cement or other rough ground

SCS-CAC-CWD pallet track is a kind of pallet track that can transport and weigh at the same time. The body is made of high-strength carbon steel material, and it is equipped with a good sealing performance integrated casting hydraulic cylinder. The integrated fully sealed waterproof indicator with the die casting aluminum alloy house case, which has a good performance in anti-dust and anti-impact, there is also optional Bluetooth, built-in printer, and scanning gun bracket. With the SCS-CAC-NL pallet tracking, material handling is faster and more efficient for your warehouse.