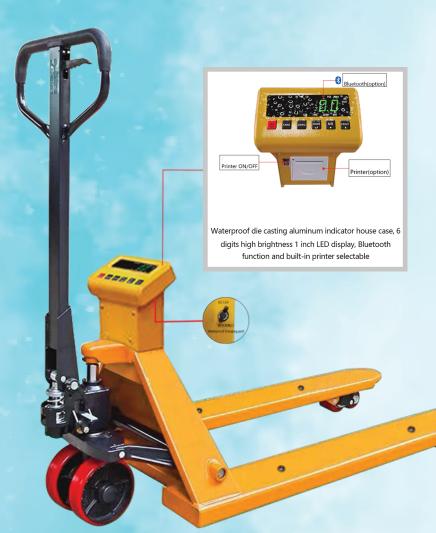

## **SCS-CAC-CWD** Pallet Scale

## **PARAMETERS**

- 1. Keypad function: TARE,ZERO,MODE, MR,PRINT;
- 2. Display: 1 inch/6digits,red/green LED or LCD(seven color backlight);
- 3. Weight unit:Kg,Lb,g,etc;
- 4. Display symbols:STB,TARE,ZERO,BAT, HI,LO,OK,PCS,HOLD;
- 5. Power: Lithium rechargeable battery, DC 12V500mA adaptor;
- 6. Interface option: RS232,Bluetooth, USB backup,printer.

## **Option - Nylon Wheels**

Nylon steering wheels and double loading rollers, hard surface texture with strong bearing capacity, suitable for cement or other rough ground

SCS-CAC-CWD pallet track is a kind of pallet track that can transport and weigh at the same time. The body is made of high-strength carbon steel material, and it is equipped with a good sealing performance integrated casting hydraulic cylinder. The integrated fully sealed waterproof indicator with the die casting aluminum alloy house case, which has a good performance in anti-dust and anti-impact, there is also optional Bluetooth, built-in printer, and scanning gun bracket. With the SCS-CAC-NL pallet tracking, material handling is faster and more efficient for your warehouse.