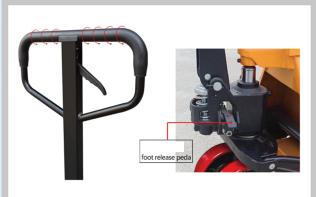

Seaed bottom design, anti-rodent, dustproofand waterproof, good loadcell protection

Glue coated comfortable handleand & Integrated casting hydraulic cylinder with foot release peda