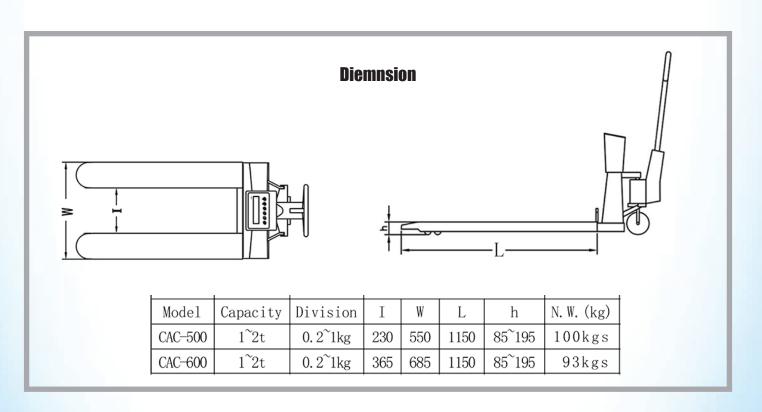

such as ceramic tile or paint marble

## **Option - Nylon Wheels**





Nylon steering wheels and double loading rollers, hard surface texture with strong bearing capacity, suitable for cement or other rough ground

SCS-CAC-CWD pallet track is a kind of pallet track that can transport and weigh at the same time. The body is made of high-strength carbon steel material, and it is equipped with a good sealing performance integrated casting hydraulic cylinder. The integrated fully sealed waterproof indicator with the die casting aluminum alloy house case, which has a good performance in anti-dust and anti-impact, there is also optional Bluetooth, built-in printer, and scanning gun bracket. With the SCS-CAC-NL pallet tracking, material handling is faster and more efficient for your warehouse.