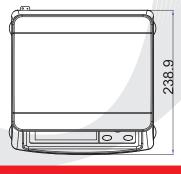

## Dimensions(mm)

## **General Specifications**

- Display
- Capacities
- Pan size
- Keyboard
- Housing
- Max. Divisions
- ADC
- ADC update
- Operate Temp
- Power
- Gross weight
- Packing

25mm digit LCD display, with white LED backlight 3kg~25kg 230x190mm 3keys(Membrane keyboard) ABS plastic 3,000e; 2x3,000e; 15,000d Sigma delta ≤ 1/10 second -10°C~+40°C AC adapter (12V/500mA) or rechargeable battery (6V/4Ah) 3.5kg Master carton 4 in 1, dimension 0.101m<sup>3</sup>, 40 feet container can load 2100 machine,20 feet container can load 1050 machine