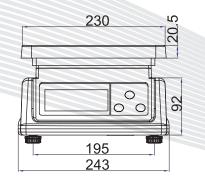

## Dimensions(mm)

## **General Specifications**

- Display
- Capacities
- Pan size
- Keyboard
- Housing
- Max. Divisions
- ADC
- ADC update
- Operate Temp
- Power
- Gross weight
- Packing

25mm digit LCD display, with white LED backlight 3kg~25kg 230x190mm 3keys(Membrane keyboard) ABS plastic 3,000e; 2x3,000e; 15,000d Sigma delta ≤ 1/10 second -10°C~+40°C AC adapter (12V/500mA) or rechargeable battery (6V/4Ah) 3.5kg Master carton 4 in 1, dimension 0.101m<sup>3</sup>, 40 feet container can load 2100 machine,20 feet container can load 1050 machine