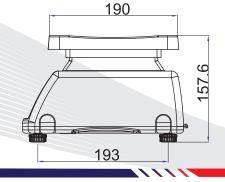

## Dimensions(mm)

## **General Specifications**

- Display
- Capacities
- Pan size
- Keyboard
- Housing
- Max. Divisions
- ADC
- ADC update
- Operate Temp
- Power
- Gross weight
- Packing

25mm digit LCD display, with white LED backlight 3kg~25kg 230x190mm 3keys(Membrane keyboard) ABS plastic 3,000e; 2x3,000e; 15,000d Sigma delta ≤ 1/10 second -10°C~+40°C AC adapter (12V/500mA) or rechargeable battery (6V/4Ah) 3.5kg Master carton 4 in 1, dimension 0.101m<sup>3</sup>, 40 feet container can load 2100 machine,20 feet container can load 1050 machine