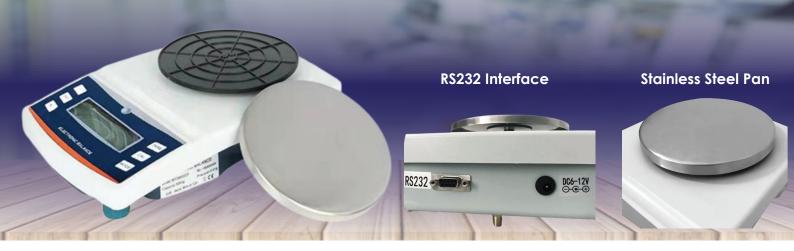

# WT50002CF Want Electronic Balance

## **Specifications**

| Brand Name   | Want                         |
|--------------|------------------------------|
| Model        | WT50002CF                    |
| Power Supply | AC/DC                        |
| Display Type | LCD                          |
| Accuracy     | 0.01g                        |
| Capacity     | 5000g                        |
| Pan size     | 160mm                        |
| Outline size | 33*21*10cm                   |
| Material     | Stainless steel pan-ABS body |
| Interface    | RS232                        |

## **Six Core Functions**

Clear

ŏŏ

Countina

Function

Equipped with RS232 interface

**Direct Reading of Density Weighing** 

Unit