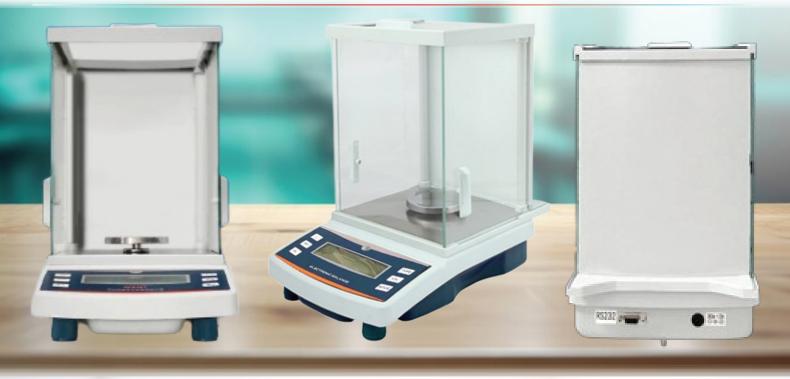

## **WT-CH Series**

## 1mg x 320g Electronic Balance

## **Features**

| Name            | Analytical balance                  |
|-----------------|-------------------------------------|
| Model (WT)      | WT-CH                               |
| Capacity (g)    | 0-300g                              |
| Readability (g) | 0.001g                              |
| Pan Size (mm)   | Ф 80mm                              |
| Display         | LCD (white back light)              |
| Print           | RS232C                              |
| Power           | AC                                  |
| Unit            | g, oz, lb, CT, GN, pcs, %           |
| Packing (cm)    | inner: 42*32*44cm outer: 48*37*51cm |