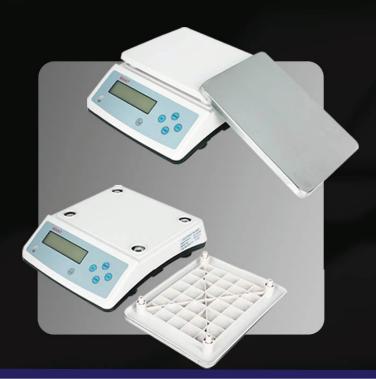

## **DOUBLE WEIGHING PAN**

### **ENHANCED ABS BASE**

Rugged and impact resistant

Enhanced ABS material to prevent external impact

111