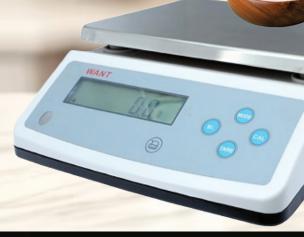

#### **Features**

Square 10"×7.5" (255×190 mm) SST 304 Thick 1 mm Pan:

LCD (white back-light) (L×W) 4.3"×1.2" (110×30 mm) Display:

Interface: Rs232C / Bluetooth

Power: AC/DC (Rechargeable Battery: 6V/4Ah, work > 40hs)

g, kg, oz, ct, lb (welcome to add your units)

Counting, Percentage, Full Range Tare, Over-Load Protection, Zero Tracking, Automatic Turn-Off, Under

Weighing, Low Power Indicator, Last Remember.

Capacity: 6kg | 10kg | 30kg Precision: 0.1g | 1g